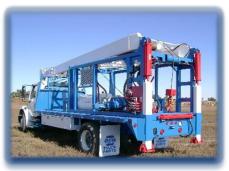

#### SEMCO PUMP HOIST

USED FOR INSTALLATION OF SUBMERSIBLE PUMPS, LINE SHAFT TURBINES, AND WELL COMPLETION. SINGLE LINE, DOUBLE LINE, TRIPLE LINE, AND FOUR LINE ALLOWS FOR MORE PULLING CAPACITIES.

| CHOOSE THE RIG SIZE BEST FOR YOU |         |          |
|----------------------------------|---------|----------|
| S4,000                           | S6,000  | S8,000   |
| S10,000                          | S12,000 | S15,0000 |
| S20,000                          | S25,000 | \$30,000 |

SEMCO S4,000 PUMP HOIST

SEMCO S6,000 PUMP HOIST

SEMCO S8,000 PUMP HOIST