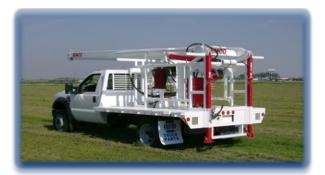

#### SEMCO PUMP HOIST

USED FOR INSTALLATION OF SUBMERSIBLE PUMPS, LINE SHAFT TURBINES, AND WELL COMPLETION. SINGLE LINE, DOUBLE LINE, TRIPLE LINE, AND FOUR LINE ALLOWS FOR MORE PULLING CAPACITIES.

| CHOOSE THE RIG SIZE BEST FOR YOU |         |          |
|----------------------------------|---------|----------|
| S4,000                           | S6,000  | S8,000   |
| S10,000                          | S12,000 | S15,0000 |
| S20,000                          | S25,000 | \$30,000 |

FISHING TOOL

TAPPERED TAP, AVAILABLE IN ONE SIZE, FITS PIPE FROM 3/4" UP TO 2"

SEMCO S20,000 PUMP HOIST

SEMCO S25,000 PUMP HOIST

SEMCO S30,000 PUMP HOIST

SEMCO S10,000 PUMP HOIST

SEMCO S12,000 PUMP HOIST

SEMCO S15,000 PUMP HOIST