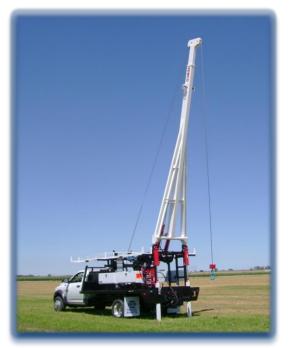

#### SEMCO PUMP HOIST

USED FOR INSTALLATION OF SUBMERSIBLE PUMPS, LINE SHAFT TURBINES, AND WELL COMPLETION. SINGLE LINE, DOUBLE LINE, TRIPLE LINE, AND FOUR LINE ALLOWS FOR MORE PULLING CAPACITIES.

| CHOOSE THE RIG SIZE BEST FOR YOU |         |          |
|----------------------------------|---------|----------|
| S4,000                           | S6,000  | S8,000   |
| S10,000                          | S12,000 | S15,0000 |
| S20,000                          | S25,000 | \$30,000 |

FISHING TOOL

TAPPERED TAP, AVAILABLE IN ONE SIZE, FITS PIPE FROM 3/4" UP TO 2"

SEMCO S20,000 PUMP HOIST

SEMCO S25,000 PUMP HOIST

SEMCO S30,000 PUMP HOIST

SEMCO S10,000 PUMP HOIST

SEMCO S12,000 PUMP HOIST

SEMCO S15,000 PUMP HOIST