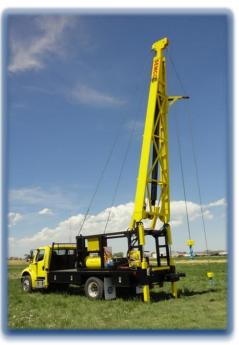

#### SEMCO PUMP HOIST

USED FOR INSTALLATION OF SUBMERSIBLE PUMPS, LINE SHAFT TURBINES, AND WELL COMPLETION. SINGLE LINE, DOUBLE LINE, TRIPLE LINE, AND FOUR LINE ALLOWS FOR MORE PULLING CAPACITIES.

| CHOOSE THE RIG SIZE BEST FOR YOU |         |          |
|----------------------------------|---------|----------|
| S4,000                           | S6,000  | S8,000   |
| S10,000                          | S12,000 | S15,0000 |
| S20,000                          | S25,000 | \$30,000 |

FISHING TOOL

TAPPERED TAP, AVAILABLE IN ONE SIZE, FITS PIPE FROM 3/4" UP TO 2"

SEMCO S20,000 PUMP HOIST

SEMCO S25,000 PUMP HOIST

SEMCO S30,000 PUMP HOIST

SEMCO S10,000 PUMP HOIST

SEMCO S12,000 PUMP HOIST

SEMCO S15,000 PUMP HOIST