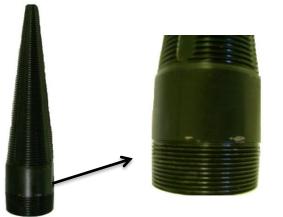

FISHING TOOL

TAPPERED TAP, AVAILABLE IN ONE SIZE, FITS PIPE FROM 3/4" UP TO 2"

SEMCO S20,000 PUMP HOIST

SEMCO S25,000 PUMP HOIST

SEMCO S30,000 PUMP HOIST

SEMCO S10,000 PUMP HOIST

SEMCO S12,000 PUMP HOIST

SEMCO S15,000 PUMP HOIST