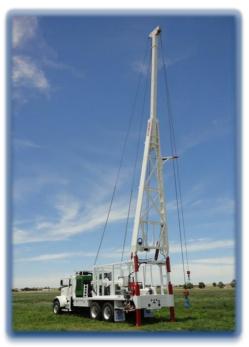

#### SEMCO PUMP HOIST

USED FOR INSTALLATION OF SUBMERSIBLE PUMPS, LINE SHAFT TURBINES, AND WELL COMPLETION. SINGLE LINE, DOUBLE LINE, TRIPLE LINE, AND FOUR LINE ALLOWS FOR MORE PULLING CAPACITIES.

| CHOOSE THE RIG SIZE BEST FOR YOU |         |          |
|----------------------------------|---------|----------|
| S4,000                           | S6,000  | S8,000   |
| S10,000                          | S12,000 | S15,0000 |
| S20,000                          | S25,000 | \$30,000 |

FISHING TOOL

TAPPERED TAP, AVAILABLE IN ONE SIZE, FITS PIPE FROM 3/4" UP TO 2"

SEMCO S20,000 PUMP HOIST

SEMCO S25,000 PUMP HOIST

SEMCO S30,000 PUMP HOIST

SEMCO S10,000 PUMP HOIST

SEMCO S12,000 PUMP HOIST

SEMCO S15,000 PUMP HOIST