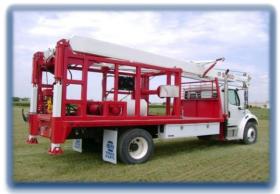

#### SEMCO PUMP HOIST

USED FOR INSTALLATION OF SUBMERSIBLE PUMPS, LINE SHAFT TURBINES, AND WELL COMPLETION. SINGLE LINE, DOUBLE LINE, TRIPLE LINE, AND FOUR LINE ALLOWS FOR MORE PULLING CAPACITIES.

| CHOOSE THE RIG SIZE BEST FOR YOU |         |          |
|----------------------------------|---------|----------|
| S4,000                           | S6,000  | S8,000   |
| S10,000                          | S12,000 | S15,0000 |
| S20,000                          | S25,000 | \$30,000 |

FISHING TOOL

TAPPERED TAP, AVAILABLE IN ONE SIZE, FITS PIPE FROM 3/4" UP TO 2"

SEMCO S20,000 PUMP HOIST

SEMCO S25,000 PUMP HOIST

SEMCO S30,000 PUMP HOIST

SEMCO S10,000 PUMP HOIST

SEMCO S12,000 PUMP HOIST

SEMCO S15,000 PUMP HOIST