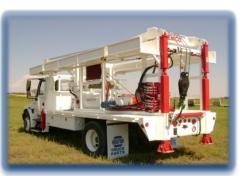

#### SEMCO PUMP HOIST

USED FOR INSTALLATION OF SUBMERSIBLE PUMPS, LINE SHAFT TURBINES, AND WELL COMPLETION. SINGLE LINE, DOUBLE LINE, TRIPLE LINE, AND FOUR LINE ALLOWS FOR MORE PULLING CAPACITIES.

| CHOOSE THE RIG SIZE BEST FOR YOU |         |          |
|----------------------------------|---------|----------|
| S4,000                           | S6,000  | S8,000   |
| S10,000                          | S12,000 | S15,0000 |
| S20,000                          | S25,000 | \$30,000 |

SEMCO S4,000 PUMP HOIST

SEMCO S6,000 PUMP HOIST

SEMCO S8,000 PUMP HOIST