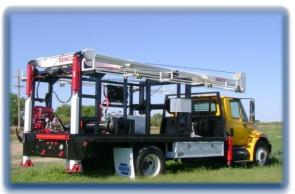

#### SEMCO PUMP HOIST

USED FOR INSTALLATION OF SUBMERSIBLE PUMPS, LINE SHAFT TURBINES, AND WELL COMPLETION. SINGLE LINE, DOUBLE LINE, TRIPLE LINE, AND FOUR LINE ALLOWS FOR MORE PULLING CAPACITIES.

| CHOOSE THE RIG SIZE BEST FOR YOU |         |          |
|----------------------------------|---------|----------|
| S4,000                           | S6,000  | S8,000   |
| S10,000                          | S12,000 | S15,0000 |
| S20,000                          | S25,000 | \$30,000 |

SEMCO S4,000 PUMP HOIST

SEMCO S6,000 PUMP HOIST

SEMCO S8,000 PUMP HOIST