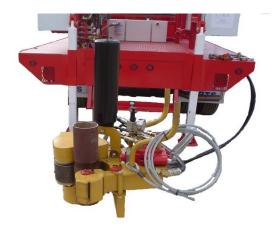

### **HYDRORENCH**

EXCELLENT FOR BREAKING PIPE, SHAFT, AND TUBING ON TURBINE PUMPS. TOOL ALSO TIGHTENS PIPE TO ADJUSTABLE SPECS FOR HYDRORENCH SIZES S14H, S110H, AND S112H