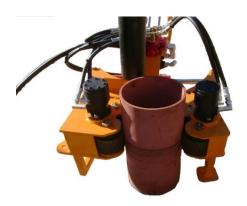

### **HYDRORENCH**

EXCELLENT FOR BREAKING PIPE, SHAFT, AND TUBING ON TURBINE PUMPS. TOOL ALSO TIGHTENS PIPE TO ADJUSTABLE SPECS FOR HYDRORENCH SIZES S14H, S110H, AND S112H