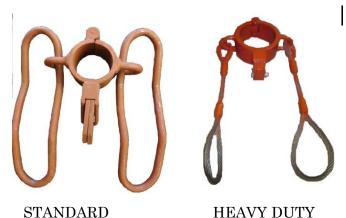

### PIPE ELEVATORS

STANDARD PIPE ELEVATORS WITH METAL BAILS, AVAILABLE IN SIZES 1" UP TO 6". ALL STEEL FABRICATED. 4:1 SAFETY FACTOR RATING. HEAVY DUTY PIPE ELEVATORS WITH CABLE BAILS, AVAILABE IN SIZES 6" UP TO 16". ALL STEEL FABRICATED WITH CABLE BAILS FOR THE EASE OF HANDLING. 4:1 SAFETY FACTOR RATING. PERFECT FOR CASING INSTALLATION, PUMP PULLING COLUMN, SETTING WELL SCREEN. CERTIFICATION PLATES AVAILABLE UPON REQUEST.