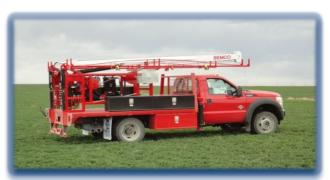

#### SEMCO PUMP HOIST

USED FOR INSTALLATION OF SUBMERSIBLE PUMPS, LINE SHAFT TURBINES, AND WELL COMPLETION. SINGLE LINE, DOUBLE LINE, TRIPLE LINE, AND FOUR LINE ALLOWS FOR MORE PULLING CAPACITIES.

| CHOOSE THE RIG SIZE BEST FOR YOU |         |          |
|----------------------------------|---------|----------|
| S4,000                           | S6,000  | S8,000   |
| S10,000                          | S12,000 | S15,0000 |
| S20,000                          | S25,000 | \$30,000 |

SEMCO S4,000 PUMP HOIST

SEMCO S6,000 PUMP HOIST

SEMCO S8,000 PUMP HOIST